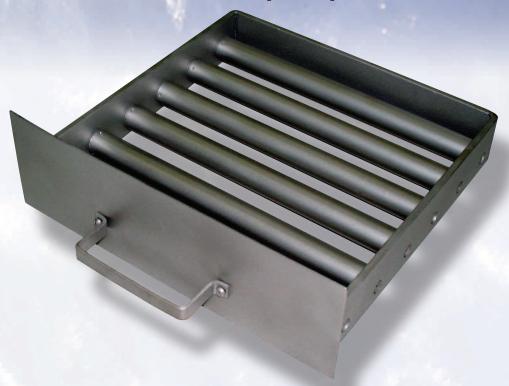

# **Permanent Magnetic Grates**

**Drawer Grate (D) and Kwik Clean Drawer Grate (KCD)** 

### **Benefits**

- Preserve product purity by removing small particles of magnetic scale, rust and fine iron contamination
- Protect valuable machinery
- Eliminate down time
- Easily and quickly installed in closed, vertical chutes or ducts via an opening made in the side

#### **Features**

- Xtreme™ Rare Earth Magnetic Strength available in standard clean models
- Single bank
- Mega Rare Earth Magnetic Strength available in Kwik Clean models
- All 304 Stainless steel